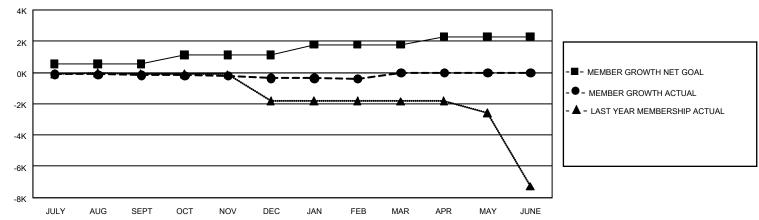

#### REPORT DOES NOT INCLUDE CLUBS IN UNDISTRICTED AREAS.

| Clubs         |               |             |               | Members               |                       |                         |                                                    |  |
|---------------|---------------|-------------|---------------|-----------------------|-----------------------|-------------------------|----------------------------------------------------|--|
|               | RESULTS FOR   | R 2019-2020 |               | RESULTS FOR 2019-2020 |                       |                         |                                                    |  |
| QUARTER       | NEW CLUB GOAL | NEW CLUBS   | DROPPED CLUBS | QUARTER MEMB          | ER GROWTH NET<br>GOAL | MEMBER GROWTH<br>ACTUAL | DROPPED<br>MEMBERS ACTUAL<br>(including transfers) |  |
| JULY/AUG/SEPT | 12            | 0           | 40            | JULY/AUG/SEPT         | 1,665                 | 430                     | 450                                                |  |
| OCT/NOV/DEC   | 48            | 0           | 1             | OCT/NOV/DEC           | 1,740                 | 225                     | 333                                                |  |
| JAN/FEB/MAR   | 57            | 0           | 0             | JAN/FEB/MAR           | 1,935                 | 87                      | 65                                                 |  |
| APR/MAY/JUNE  | 24            | 0           | 0             | APR/MAY/JUNE          | 1,530                 | 0                       | 0                                                  |  |

#### GOALS AND ACTUAL MEMBERS CUMULATIVE

| DROPPED CLUBS: 41 |     | 192 CLUBS OF 1,400 ADDED 1 OR<br>MORE NEW MEMBERS | GENDER DISTRIBUTION  MALE 22,828 (62.46%) |                 |       |
|-------------------|-----|---------------------------------------------------|-------------------------------------------|-----------------|-------|
| DROPPED MEMBERS   |     |                                                   | FEMALE                                    | 13,721 (37.54%) |       |
| DECEASED          | 7   | CLICK HERE FOR CUMULATIVE                         | TOTAL FAMILY UNIT MEMBERS                 |                 | 2,387 |
| CLUB CANCELLED 17 |     | MEMBERSHIP DATA                                   |                                           |                 |       |
| OTHER 823         |     |                                                   | FAMILY MEMBERS PAYING HALF DUES           |                 | 1,230 |
| TOTAL             | 847 |                                                   | DOLO                                      |                 |       |