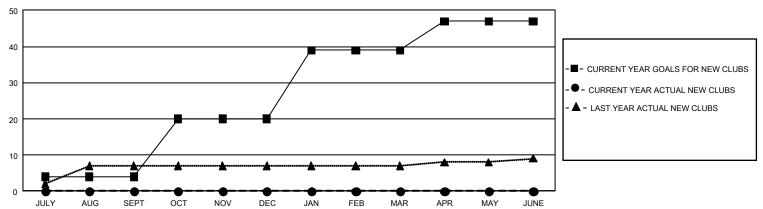

#### REPORT DOES NOT INCLUDE CLUBS IN UNDISTRICTED AREAS.

| Clubs         |               |             |               | Members               |                       |                         |                                                    |  |
|---------------|---------------|-------------|---------------|-----------------------|-----------------------|-------------------------|----------------------------------------------------|--|
|               | RESULTS FOR   | R 2019-2020 |               | RESULTS FOR 2019-2020 |                       |                         |                                                    |  |
| QUARTER       | NEW CLUB GOAL | NEW CLUBS   | DROPPED CLUBS | QUARTER MEMB          | ER GROWTH NET<br>GOAL | MEMBER GROWTH<br>ACTUAL | DROPPED<br>MEMBERS ACTUAL<br>(including transfers) |  |
| JULY/AUG/SEPT | 12            | 0           | 40            | JULY/AUG/SEPT         | 1,665                 | 430                     | 450                                                |  |
| OCT/NOV/DEC   | 48            | 0           | 1             | OCT/NOV/DEC           | 1,740                 | 225                     | 333                                                |  |
| JAN/FEB/MAR   | 57            | 0           | 0             | JAN/FEB/MAR           | 1,935                 | 87                      | 65                                                 |  |
| APR/MAY/JUNE  | 24            | 0           | 0             | APR/MAY/JUNE          | 1,530                 | 0                       | 0                                                  |  |

### GOALS AND ACTUAL NEW CLUBS CUMULATIVE